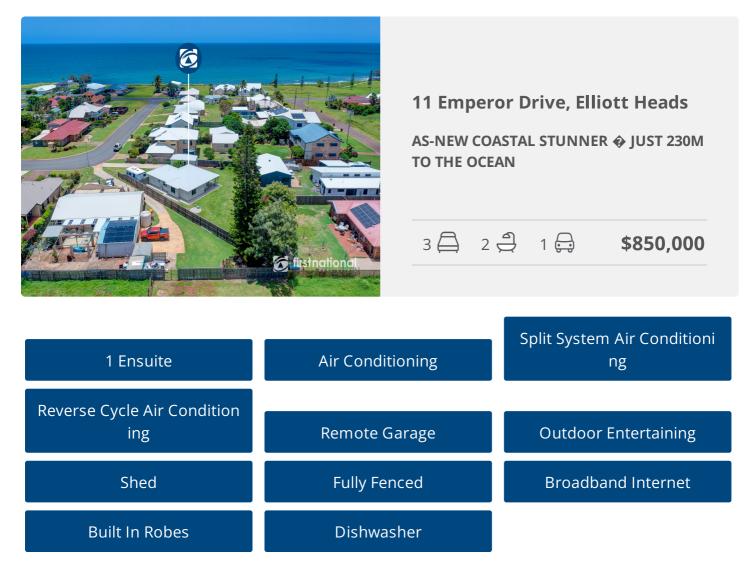

# **The Property**

Experience the ultimate coastal lifestyle with this as-new 2021-built Stroud Homes masterpiece, nestled in the sought-after seaside community of Elliott Heads. Surrounded by million-dollar homes in a quiet, prestigious street, this home is just 230 metres from the shoreline, making those morning and evening oceanfront walks a daily luxury!

#### Modern Elegance Meets Coastal Comfort

Designed with a stunning coastal colour palette, this home boasts a white Colorbond roof, lightcoloured brickwork with white mortar, and a beautifully neutral interior that exudes style and sophistication. The combination of quality materials and thoughtful design ensures energy efficiency and year-round comfort.

Key Features You'll Love:

\* Three spacious bedrooms � all with built-in robes

- \* Family-sized bathroom with a bathtub, shower, and separate toilet
- \* Master suite featuring a large ensuite with shower, vanity, and toilet
- \* Stylish modern kitchen � stone benchtops, dishwasher, and ample storage

\* Premium comfort � Mitsubishi Heavy Industries split-system air conditioning in the living room and master bedroom

\* Open-plan living and dining with stunning 400mm tiles throughout (carpeted bedrooms for added comfort)

### Outdoor Perfection

Step outside to a fabulous outdoor entertaining area, established landscaping on a generous 938m � fully fenced block. With a high-quality 6ft overlapped and capped timber fence, privacy is assured. Plenty of space for an additional shed or a pool.

- \* Brick single-car remote garage
- \* One-metre-wide mowing strip around the home for easy maintenance
- \* Security screens for peace of mind

This is coastal living at its finest a contemporary home in a blue-chip location just moments from the beach. Whether you're looking for a dream lifestyle home, holiday retreat, or an investment in prime real estate, this property is a must-see!